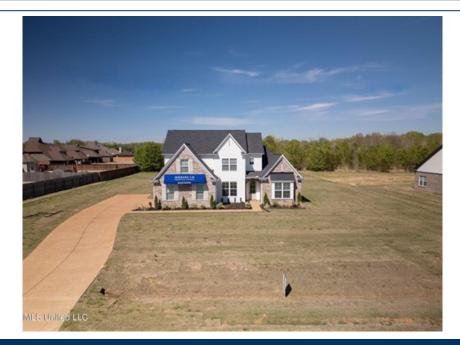

## 5290 Douglas Dr, Olive Branch, MS 38654

» Beds: 5 | Baths: 3 Full

» MLS #: 4055649

» Single Family |  $2,555 \text{ ft}^2$  | Lot:  $27,007 \text{ ft}^2$  (0.62 acres)

» More Info: 5290DouglasDr.IsForSale.com

Jennie Holliday (901) 334-6961 (moblie) (662) 548-2000 (office) holliday@collins-maury.com https://www.hollidaysellshomes.com

SOUTHBRANCH MODEL HOME IS OPEN! Model is open Sunday 2-5pm & Mon. Thurs. Fri. Sat. 1pm-6 pm. The Cypress C Plan by Meridian Premier Homes on a Beautiful Lot. This elegant 5 bedroom/ 3 baths is meant for entertaining. Impressive entrance gives way to Formal Dining Room, Great Room which leads to the open Kitchen and breakfast Room. The Primary Bedroom and the 2 nd bedroom are downstairs. Upstirs you will have 3 bedroom or 2 Bedroom w/Bonus and Full Bath. Coved Patio. Two Car Garage.' Lots available to build on as well.